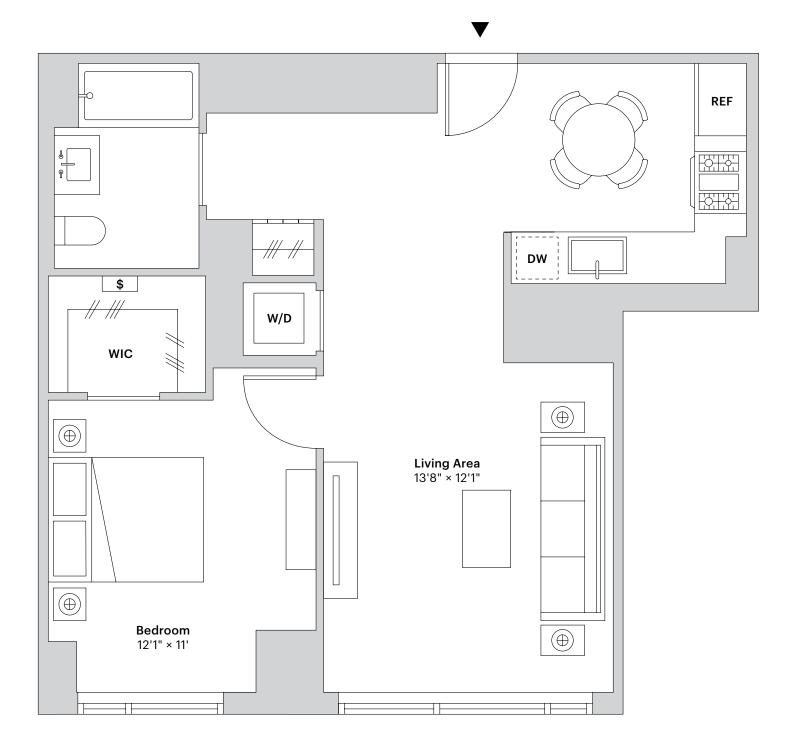

## **Residence Features**

- Six-inch wide-plank white oak floors
- Solar shades in all major rooms
- In-residence washer and dryer
- Walk-in closet w/ personal safe
- Individually controlled central heating and cooling
- Dining area
- Caesarstone countertop and backsplash
- Stainless steel counter-depth refrigerators with ice makers
- Stainless-steel gas range
- Bosch panelized dishwasher
- L-shaped kitchen with under counter lighting
- Bathroom custom vanities with Caesarstone countertops
- Bathroom full height custom medicine cabinets
- Full-height mirror and integral medicine lockboxes